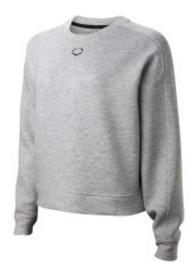

## EvoShield Women's Crop Sweatshirt

**Brand:** EVOSHIELD

**Product Code:** WB6032503

**Availability:** 247 **Weight:** 0.00kg

**Dimensions:** 0.00cm x 0.00cm x 0.00cm

**Price: \$60.00** 

## **Description**

- Relaxed Fit: Cut with extra room to provide a free and relaxed feel.
- 4-Way Stretch: Four-way stretch fabric lets you move freely and retains its shape, wear after wear.
- Breathability: Breathable material keeps the air circulating to help you stay cool during high-heat, high-intensity activities.
- Midweight: This versatile medium-weight fabric can be worn year round.